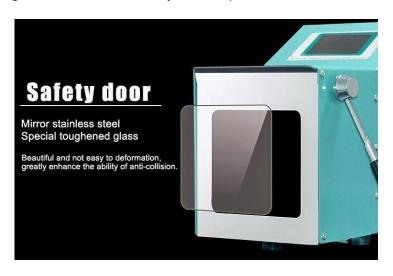

### **Key feature:**

- 1. The new model is Touch Screen.
- 2. Adjustable homogeneous time.
- 3. Homogenization speed adjustable or fixed.
- 4. Slap before and after the device adjustable distance.
- 5. Sterile disposable bag, to ensure health and safety.
- 6. All open doors for easy cleaning.
- 7. Easy to observe the transparent window glass.
- 8. Samples with homogeneous non-contact instrument, if no sample leakage is not required for system cleaning.
- 9. Homogeneous soft, sample no pollution, no damage, no heating, no sterilization, without washing utensils.

# **Technical Specification of Sterilizer Homogenizer**

| Model                                  | ST-400                                                         | ST-403                                                         | ST-412                                                          |
|----------------------------------------|----------------------------------------------------------------|----------------------------------------------------------------|-----------------------------------------------------------------|
| Control<br>method+parameter<br>storage | Microcomputer control<br>+3 segment combination<br>programming | Microcomputer control<br>+3 segment combination<br>programming | Microcomputer control<br>+12 segment combination<br>programming |
| Display                                | Touch screen                                                   |                                                                |                                                                 |
| Panting time                           | 0.1-99min 59 sec/ continuous working                           |                                                                |                                                                 |
| Panting speed                          | 3-12 times/second                                              |                                                                |                                                                 |
| Heating function                       | No                                                             | No                                                             | Have                                                            |
| Temp. control range                    | No                                                             | No                                                             | RT-60°C                                                         |
| Disinfection function                  | No                                                             | Have (Disinfection wavelength 253.7nm)                         | Have (Disinfection wavelength 253.7nm)                          |
| Volume                                 | 3-400ml                                                        |                                                                |                                                                 |
| Sterile bag size                       | 17x30cm                                                        |                                                                |                                                                 |
| Cabinet material                       | Stainless steel +anti-corrosion coating                        |                                                                |                                                                 |
| Panting spacing                        | 0-50mm (Adjustable)                                            |                                                                |                                                                 |
| Start mode                             | soft start                                                     |                                                                |                                                                 |
| Pause function                         | Have                                                           |                                                                |                                                                 |
| Power supply/Power                     | 220V/200W                                                      |                                                                |                                                                 |
| Anti-pinch function                    | Automatic stop, anti-pinch                                     |                                                                |                                                                 |
| Others                                 | Load and unload window +toughened glass door                   |                                                                |                                                                 |
| Overall dimension                      | 420x230x330mm                                                  |                                                                |                                                                 |
| Machine weight                         | 20KG                                                           | 20KG                                                           | 22KG                                                            |