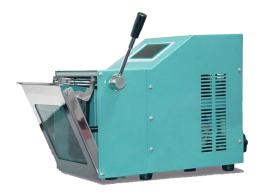

### Flap type homogenate for tissue breaking Blender stomacher homogenizer

### **Key feature:**

- 1. The new model is Touch Screen.
- 2. Adjustable homogeneous time.
- 3. Homogenization speed adjustable or fixed.
- 4. Slap before and after the device adjustable distance.
- 5. Sterile disposable bag, to ensure health and safety.
- 6. All open doors for easy cleaning.
- 7. Easy to observe the transparent window glass.
- 8. Samples with homogeneous non-contact instrument, if no sample leakage is not required for system cleaning.
- 9. Homogeneous soft, sample no pollution, no damage, no heating, no sterilization, without washing utensils.