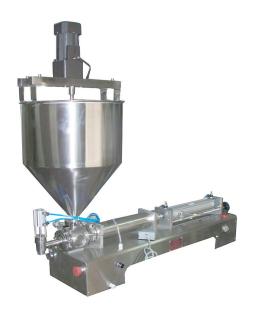

## **Function and feature**

- 1.Scope:Food, cosmetics, creams, pesticides, sauce, adhesive, anchoring agent paste and high-viscosity liquid materials
- 2. Working principle: This machine is a kind of pneumatic piston type quantitative filling, the piston driven by the cylinder through three-way rotary pump the materials inside of the hopper into the feed tube, then driven by the cylinder push out the materials via three-way rotary. the materials from the filling mouth into the container, advancing through the cylinder the stroke control how much filling quantity.
- 3. The main components: a hopper, three-way rotary valve, measuring tube, cylinder, anti-drip filling mouth.
- 4.Advantages:easy operation,the machine adopts high-quality stainless steel, with material contact parts made of 304 stainless steel.

## Main data:

Filling speed: 10-30bottle/min

Pressure standard: 0.4-0.6Mpa

Filling precision: ≦±1%

Filling range: 30-250ml

Machine size: 1200x300x1100mm

Weight: 60kg