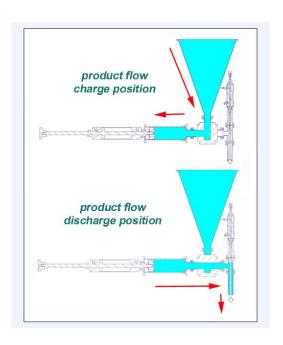

## **Function and feature**

- 1.Scope:Food, cosmetics, creams, pesticides, sauce, adhesive, anchoring agent paste and high-viscosity liquid materials
- 2. Working principle: This machine is a kind of pneumatic piston type quantitative filling, the piston driven by the cylinder through three-way rotary pump the materials inside of the hopper into the feed tube, then driven by the cylinder push out the materials via three-way rotary. the materials from the filling mouth into the container, advancing through the cylinder the stroke control how much filling quantity.
- 3. The main components: a hopper, three-way rotary valve, measuring tube, cylinder, anti-drip filling mouth.
- 4.Advantages:easy operation,the machine adopts high-quality stainless steel, with material contact parts made of 304 stainless steel.