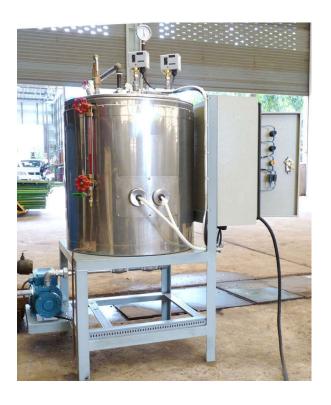

SR-14 STEAM BOILER

This electric steam boiler is clean, quiet, easy to install, and compact. No combustion considerations and minimal complexity make them a good alternative where emissions regulations are a concern.

- High efficiency
- Simple to maintain
- No stack requirement
- With step function to avoid peak load

## **SPECIFICATION & DIMENSIONS**

| ITEM             |                    | MODEL<br>SR-14          |
|------------------|--------------------|-------------------------|
| Capacity         | kg/hr              | 14                      |
| Working pressure | kg/cm <sup>2</sup> | 6                       |
| Testing pressure | kg/cm <sup>2</sup> | 9                       |
| Steam temp.      | °C                 | 165                     |
| Control system   | -                  | Step function automatic |
| Electric source  | -                  | AC 3 Ø 4 Wire 380 V     |
| Width            |                    | 700                     |
| Length           | mm                 | 1000                    |
| Height           |                    | 1450                    |
| Main steam valve |                    | 15                      |
| Safety valve     | Dia.               | 15                      |
| Feed water valve | (DN)               | 15                      |
| Blow down valve  |                    | 15                      |
| Operating weight | ka                 | 60                      |
| Dry weight       | kg                 | 40                      |