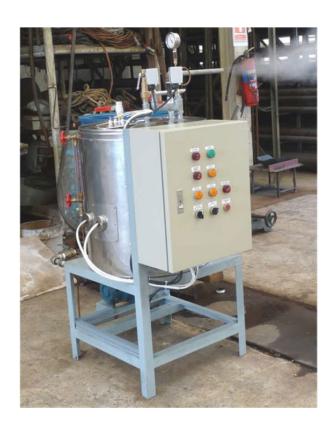

SR-14 STEAM BOILER

This electric steam boiler is clean, quiet, easy to install, and compact. No combustion considerations and minimal complexity make them a good alternative where emissions regulations are a concern.

- High efficiency
- Simple to maintain
- No stack requirement
- With step function to avoid peak load

## **SPECIFICATION & DIMENSIONS**

| ITEM             |                    | MODEL<br>SR-14          |
|------------------|--------------------|-------------------------|
| Capacity         | kg/hr              | 14                      |
| Working pressure | kg/cm <sup>2</sup> | 6                       |
| Testing pressure | kg/cm <sup>2</sup> | 9                       |
| Steam temp.      | °C                 | 165                     |
| Control system   | -                  | Step function automatic |
| Electric source  | -                  | AC 3 Ø 4 Wire 380 V     |
| Width            |                    | 700                     |
| Length           | mm                 | 1000                    |
| Height           |                    | 1450                    |
| Main steam valve |                    | 15                      |
| Safety valve     | Dia.               | 15                      |
| Feed water valve | (DN)               | 15                      |
| Blow down valve  |                    | 15                      |
| Operating weight | ka                 | 60                      |
| Dry weight       | kg                 | 40                      |