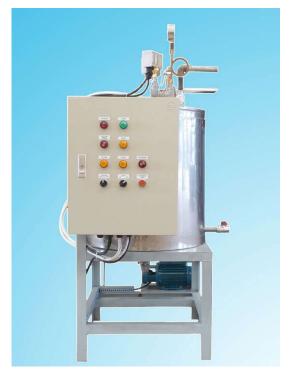

SR-14 STEAM BOILER

This electric steam boiler is clean, quiet, easy to install, and compact. No combustion considerations and minimal complexity make them a good alternative where emissions regulations are a concern.

- High efficiency
- Simple to maintain
- No stack requirement
- With step function to avoid peak load

## **SPECIFICATION & DIMENSIONS**

| ITEM             |                    | MODEL<br>SR-14          |
|------------------|--------------------|-------------------------|
| Capacity         | kg/hr              | 14                      |
| Working pressure | kg/cm <sup>2</sup> | 6                       |
| Testing pressure | kg/cm <sup>2</sup> | 9                       |
| Steam temp.      | °C                 | 165                     |
| Control system   | -                  | Step function automatic |
| Electric source  | -                  | AC 3 Ø 4 Wire 380 V     |
| Width            |                    | 700                     |
| Length           | mm                 | 1000                    |
| Height           |                    | 1450                    |
| Main steam valve |                    | 15                      |
| Safety valve     | Dia.               | 15                      |
| Feed water valve | (DN)               | 15                      |
| Blow down valve  |                    | 15                      |
| Operating weight | ka                 | 60                      |
| Dry weight       | kg                 | 40                      |