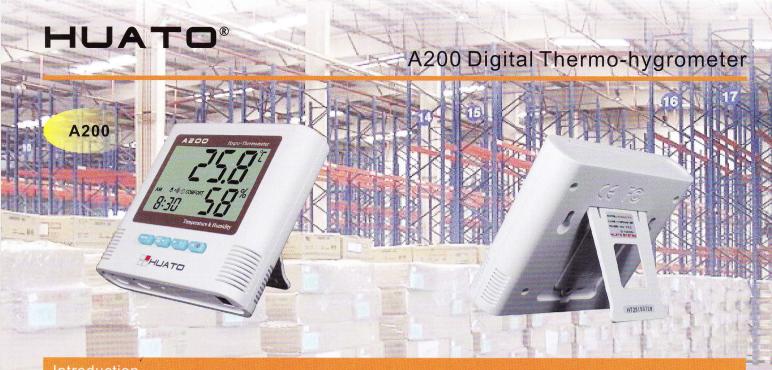

## Introductior

A200 digital thermo-hygrometer is a kind of measuring instrument, which is developed by HUATO company according to advanced techniques from other countries and customers' requirements. It has a large LCD display, which can display temperature, humidity, date, clock as well as environment status simultaneously. Besides, it has a low battery consumption (1 block 9V battery can last 12 months working time) so that you do not need to exchange battery frequently.

## Features:

- Both °C and °F are available.
- Display temperature, humidity, data, time as well as environment status simultaneously.
- Reliable and stable with high quality and good appearance.
- MAX/MIN function key to show the maximum minimum value.
- Whole point buzzer time function and alarm clock.
- Very easy to use and competitive.
- Desk-top and wall-mounted.