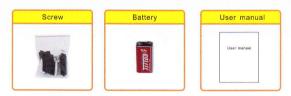

## Standard accessories

| Technical Specifications    |                                                         |
|-----------------------------|---------------------------------------------------------|
| Temperature resolution      | 0.1 °C (0.2°F)                                          |
| Temperature accuracy        | 1 ℃                                                     |
| Humidity accuracy           | 5 %RH                                                   |
| Temperature measuring range | -20~70°C / -4~158°F                                     |
| Humidity measuring range    | 10~99%RH                                                |
| Power supply                | 9V Block battery                                        |
| Product dimension           | 135×124×35mm (5.31"×4.48" ×1.37" inch)                  |
| LCD size                    | 97×78mm (3.81″×1.37″ inch)                              |
| Weight                      | 330g                                                    |
| Package dimension           | 152×132×45mm(5.99"×5. 2" ×1.77" inch)                   |
| Accessories                 | 9V block battery, screw, user manual and carrying box . |