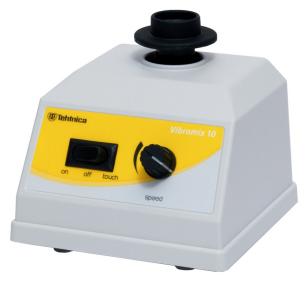

## **VIBROMIX 10**

## **MAIN FEATURES:**

- > Optional heads for tubes and micro plates
- > Continuously variable speed control
- > "Touch" or continuous operation
- > Powerful motor for efficient pellet disruption

Continuously adjustable speed control makes the **VIBROMIX 10** Vortex Mixer useful for a variety of applications from gentle mixing of samples to resuspending pellets. Two modes of operation can be selected. "TOUCH" control allows the Vibromix 10 to be activated only when needed by depressing the sample head. When set to "ON" the unit will operate continuously until switched to the "OFF" position.

The general-purpose cup attachment accepts a variety of different sized tubes. Additional heads are available for mixing larger sample tubes, multiple micro tubes and micro plates. Heavy-duty construction ensures a long life, and combined with the rubber feet, keeps the unit stable and prevents "walking". A small footprint allows the Vibromix10 to be used virtually anywhere, including temperature controlled environments from 4° to 65°C.