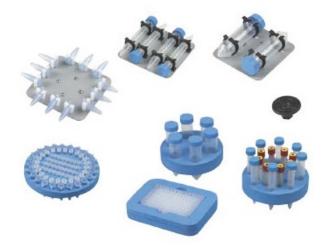

The general-purpose cup attachment accepts a variety of different sized tubes. Additional heads are available for mixing larger sample tubes, multiple micro tubes and micro plates. Heavy-duty construction ensures a long life, and combined with the rubber feet, keeps the unit stable and prevents "walking". A small footprint allows the Vibromix10 to be used virtually anywhere, including temperature controlled environments from 4° to 65°C.

| ACCESORIES                                                           |  |
|----------------------------------------------------------------------|--|
| Adaptor 80x micro tube - 24x 1,5ml / 24x 0,5ml / 32x 0,2ml           |  |
| Adaptor 64x 0,2ml micro tube / 8x 0,2ml strips / 1x microtiter plate |  |
| Adaptor 8x 15ml / 8x 5-7ml                                           |  |
| Adaptor 6x 50ml                                                      |  |
| Adaptor 12x 1,5ml - horizontal                                       |  |
| Adaptor 4x 15ml - horizontal                                         |  |
| Adaptor 2x 50ml - horizontal                                         |  |