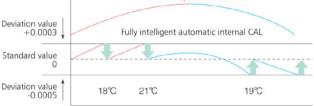

Our sensor technology's features are fast weighing response, high durability, continually coherence, compatible of sensitivity and stability.

Internal CAL With One-key Touch

Temperature-triggered Calibration