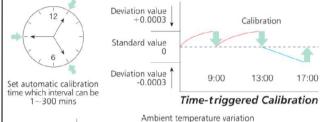

Our sensor technology's features are fast weighing response, high durability, continually coherence, compatible of sensitivity and stability.

Internal CAL With One-key Touch

Temperature-triggered Calibration