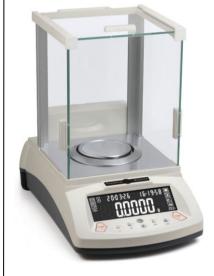

## **BALTEC** Professional Analytical Balance (0.1mg)

## Characteristic

- ◆Super Monobloc sensor
- Internal calibration with one key touch.
- ◆Real-time temperature compensation
- ◆Seven level anti-vibration adjustable
- ♦VATN Backlit LCD Display
- ◆Weighing stableness time adjustable
- ◆More than 20unit shield: g, mg, ct, kg...
- Default weighing mode automatically
- Date, time and temperature setting
- ◆With carrying handle and rear tool box
- ◆With underhook for below weighing
- ◆Measurements are directly readable on PC
- Anti-static glass draftshield
- Overload protection
- ◆RS232 and USB port can communicate with external equipment