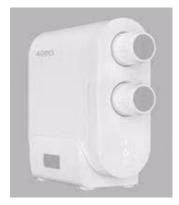

### RO purity drinking water high flow without tank Model RO-H400G

- 400G reverse osmosis system
- 5-Stage Filtrationr, Ultra low wastewater ratio
- · Filter Replacement Reminder
- Integrated water connection way
- · Big water flow, Tankless design
- 4 + 1 layers filtration, The two filters provide five stages of filtration. Effectively removes 1000+ contaminants.