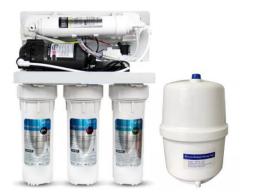

## RO purity drinking water high flow without tank Model RO-P400G

- Performance characteristics FIVE STAGES 1. PP FILTER 5 MICRON 2.UDF FILTER 3.PP FILTER 1 MICRON 4. T33 FILTER
- 5 RO MEMBRANE 400GPD