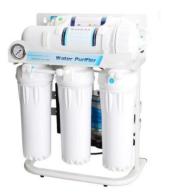

#### RO purity drinking water with tank Model RO-P75G

Performance characteristicsFIVE STAGES1. PP FILTER 5 MICRON2.UDF FILTER3.PP FILTER 1 MICRON4. T33 FILTER5 RO MEMBRANE 75GPD