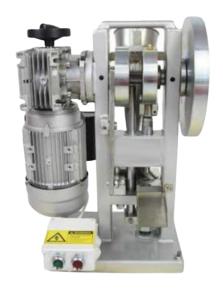

## TB30 Single Punch Tablet Machine

## **MILLMIX**

TB30 worm gear single punch tablet machine is a small single punch tablet machine. The machine has good performance, easy to operate and easy to move. Various granular, crystalline or powdery raw materials with good fluidity can be compressed into tablets, which are suitable for small batch production and teaching use in scientific research experiments. Time-saving and labor-saving during electric operation, high efficiency; this machine is only equipped with one set of punching mold, the filling depth and pressing thickness of the material can be adjusted. (adjusted according to the weight, thickness and hardness of the product) different products can be pressed simply by changing different molds. It is a relatively lightweight electric tablet press.