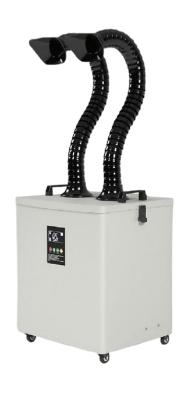

## AC6500D FUME AND ODOUR EXTRACTOR

**Function**: AC6500D is a smoke and odour treatment equipment for laser marking, pad printing machine, soldering, webbing heat transfer and other occasions, which can deal with the smoke, odour, toxic and harmful gases produced in the above production process, and it has a good function of smoke filtration and odour treatment.

| Model        | Single Port      | Dual Port        |
|--------------|------------------|------------------|
| Voltage      | AC110/220V, 50HZ | AC110/220V, 50HZ |
| Power        | 650 W            | 650 W            |
| Pressure     | 3600 Pa          | 3600 Pa          |
| Air volume   | 1000 m³/h        | 2x500 m³/h       |
| Filtration   | 0.3µm 99.7%      | 0.3µm 99.7%      |
| Size (LxWxH) | 500x425x650 mm   | 500x425x650 mm   |
| Weight       | 43 kg            | 44 kg            |
| Flange       | Ø75 mm           | 2 x Ø75 mm       |