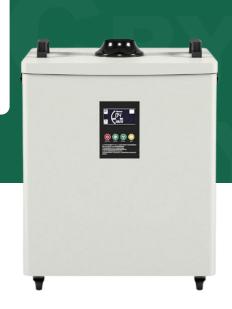

## AC6500D FUME AND ODOUR EXTRACTOR

**Function**: AC6500D is a smoke and odour treatment equipment for laser marking, pad printing machine, soldering, webbing heat transfer and other occasions, which can deal with the smoke, odour, toxic and harmful gases produced in the above production process, and it has a good function of smoke filtration and odour treatment.

| Model        | Single Port      | Dual Port        |
|--------------|------------------|------------------|
| Voltage      | AC110/220V, 50HZ | AC110/220V, 50HZ |
| Power        | 650 W            | 650 W            |
| Pressure     | 3600 Pa          | 3600 Pa          |
| Air volume   | 1000 m³/h        | 2x500 m³/h       |
| Filtration   | 0.3µm 99.7%      | 0.3µm 99.7%      |
| Size (LxWxH) | 500x425x650 mm   | 500x425x650 mm   |
| Weight       | 43 kg            | 44 kg            |
| Flange       | Ø75 mm           | 2 x Ø75 mm       |