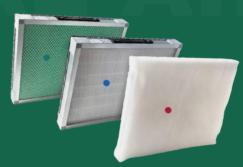

| Description              | Replacement | Size (LxWxH)  |
|--------------------------|-------------|---------------|
| Primary filter           | 7-30 days   | 445x375x30 mm |
| Medium efficiency filter | 2-4 months  | 445x375x50 mm |
| Molecular filter         | 4-6 months  | 445x375x50 mm |